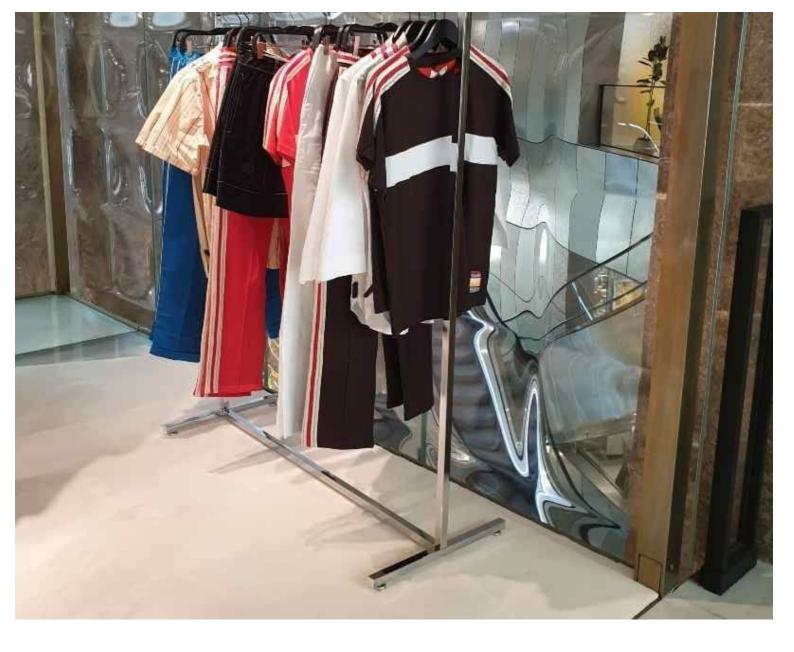

# Clothing rail straight - Photo n° 1

#### **FEATURES**

Brand Base Fitting Color Ref ID Delivery schedule Category Type Portants shopping

Metal por-pou-vet-818 818 1-5 working days Clothing rail straight Clothes rails

### DETAIL

Our garment racks will surely meet your professional requirements: we have modern straight racks, folding racks, clothes racks with handles, wheeled racks, intermediate bar racks, double racks to place in the strategic places of your shop. Our clothes rails are for all budgets.