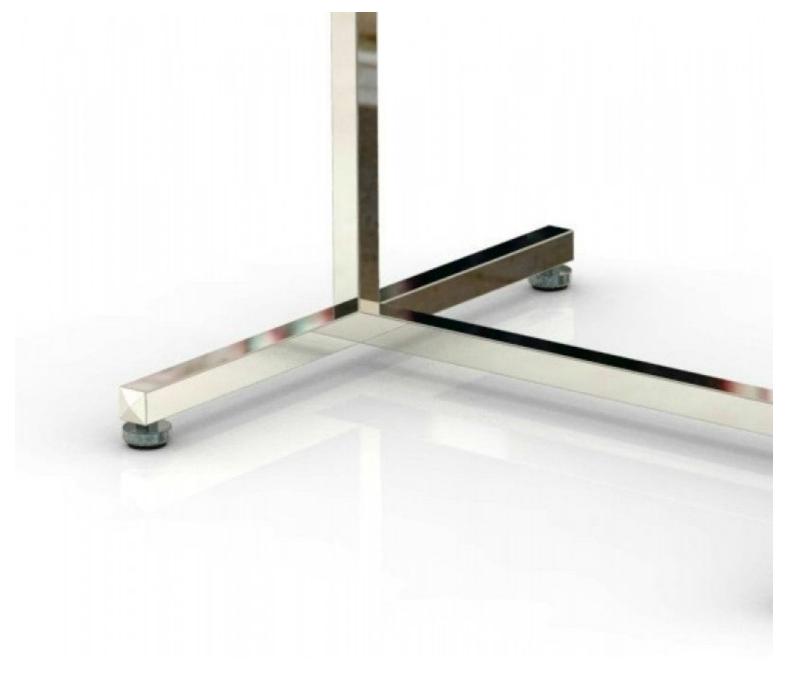

## DESCRIPTION

**High-rise chromed** metal **clothes rack** Dimensions of this **rack** for store and showroom: 60 cm wide x 155 cm high x 50 cm deep Frame thickness: 25 x 25 mm

# Clothes rail square chrome finish 60cm x 155cm

# Clothing rail straight - Photo n° 1