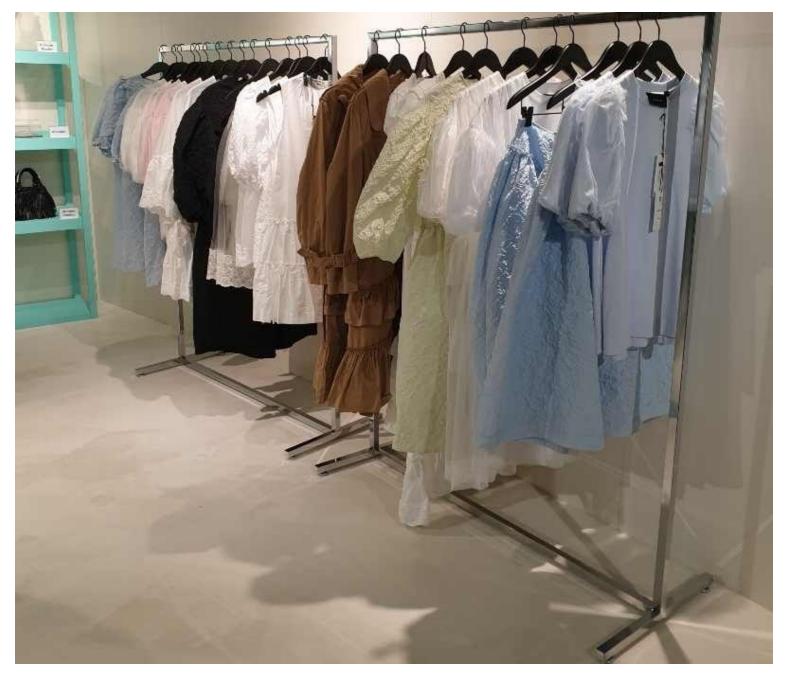

Clothes rail square chrome finish 60cm x 155cm Clothing rail straight - Photo n° 2

Brand

Base

Fitting

Category

**Delivery schedule** 

Color

Ref