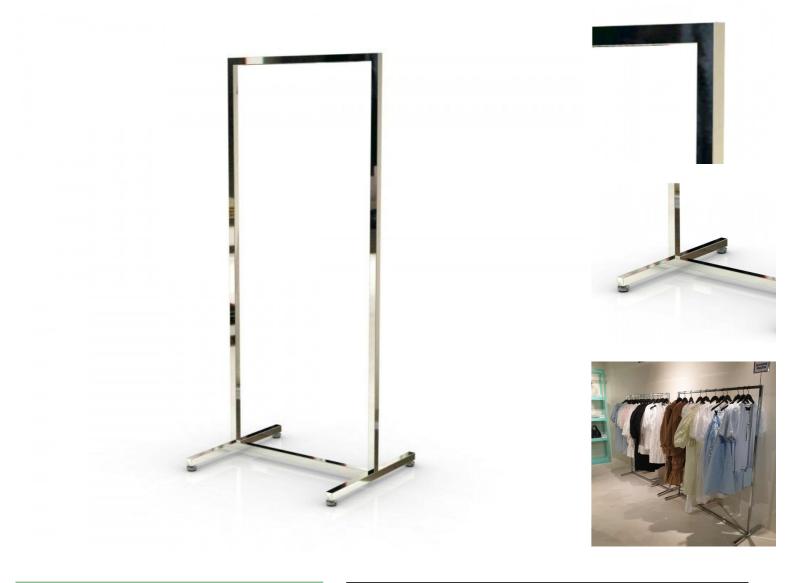

# Clothes rail square chrome finish 60cm x 155cm

# Clothing rail straight - Photo n° 1

## DESCRIPTION

**High-rise chromed** metal **clothes rack** Dimensions of this **rack** for store and showroom: 60 cm wide x 155 cm high x 50 cm deep Frame thickness: 25 x 25 mm