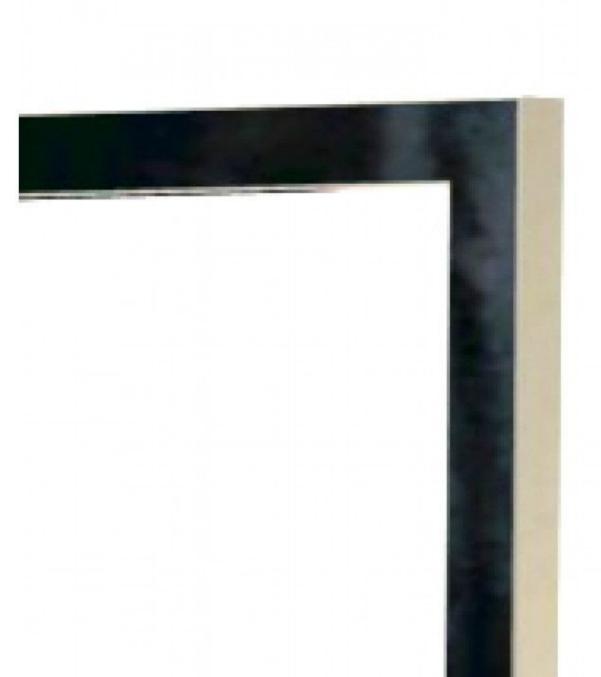

Clothes rail square chrome finish 60cm x 155cm Clothing rail straight - Photo n° 3

and the second second

Brand Base Fitting Color Ref ID Delivery schedule Category Type Portants shopping

Metal por-pou-vet-818 818 1-5 working days Clothing rail straight Clothes rails

## DESCRIPTION

**High-rise chromed** metal **clothes rack** Dimensions of this **rack** for store and showroom: 60 cm wide x 155 cm high x 50 cm deep Frame thickness: 25 x 25 mm