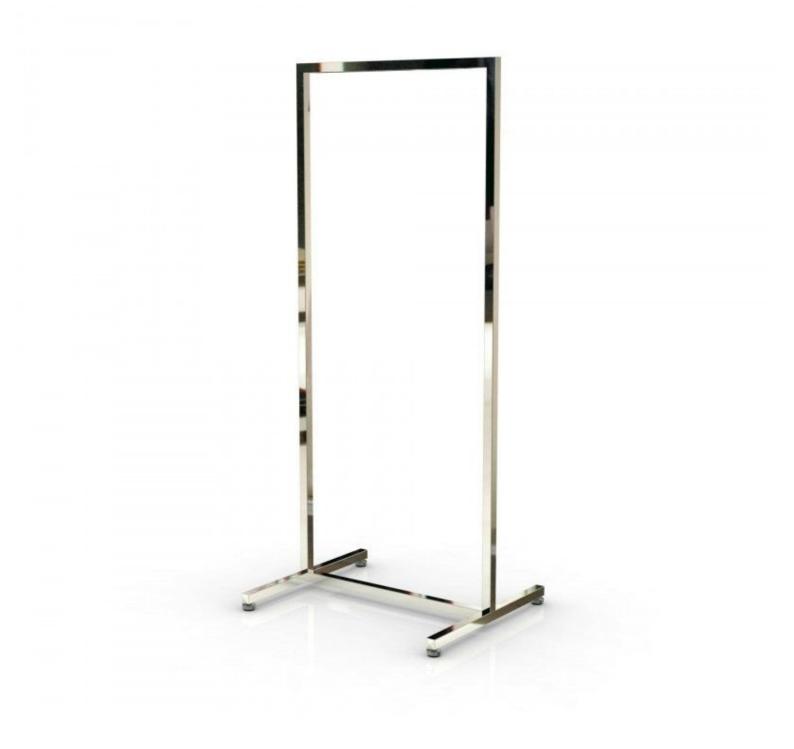

Clothes rail square chrome finish 60cm x 155cm Clothing rail straight - Photo n° 2

Brand

Base

Fitting

Category

**Delivery schedule** 

Color

Ref

## DESCRIPTION

**High-rise chromed** metal **clothes rack** Dimensions of this **rack** for store and showroom: 60 cm wide x 155 cm high x 50 cm deep Frame thickness: 25 x 25 mm