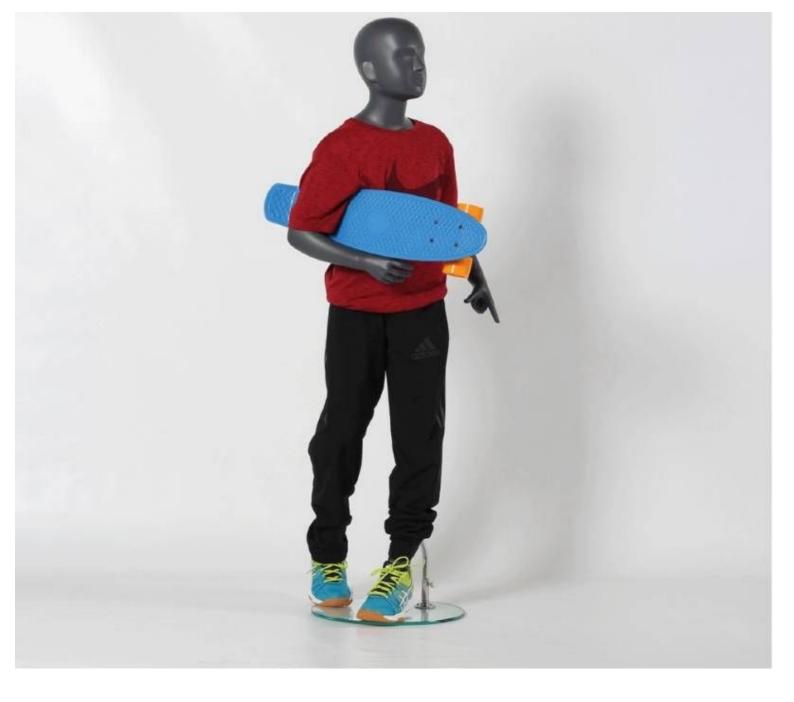

e French 32. Abstract and grey window mannequin, made of fiberglass polyester with quality paint finishes.

Grey abstract child mannequin 8 years old Abstract mannequin - Photo n° 3



#### **FEATURES**

Brand Mannequins vitrine
Base Round glass
Fitting Calf

**Color** Gris

**Ref** man-enf-abs-3135

313

**Delivery schedule** 5-10 working days **Category** Abstract mannequin

**Type** Mannequins

#### **DETAIL**

Abstract child mannequin available in stock and quick delivery. A children's display model that measures 132 cm in height, 57cm in waist circumference, and corresponds to a shoe size equivalent to the French 32. Abstract and grey window mannequin, made of fiberglass polyester with quality paint finishes.

Grey abstract child mannequin 8 years old Abstract mannequin - Photo n° 4



#### **FEATURES**

Brand Mannequins vitrine
Base Round glass
Fitting Calf
Color Gris
Ref man-enf-abs-3135
ID 3135

ID 3135 Delivery schedule 5-10

Delivery schedule5-10 working daysCategoryAbstract mannequinTypeMannequins

## **DETAIL**

Abstract child mannequin available in stock and quick delivery. A children's display model that measures 132 cm in height, 57cm in waist circumference, and corresponds to a shoe size equivalent to the French 32. Abstract and grey window mannequin, made of fiberglass polyester with quality paint finishes.