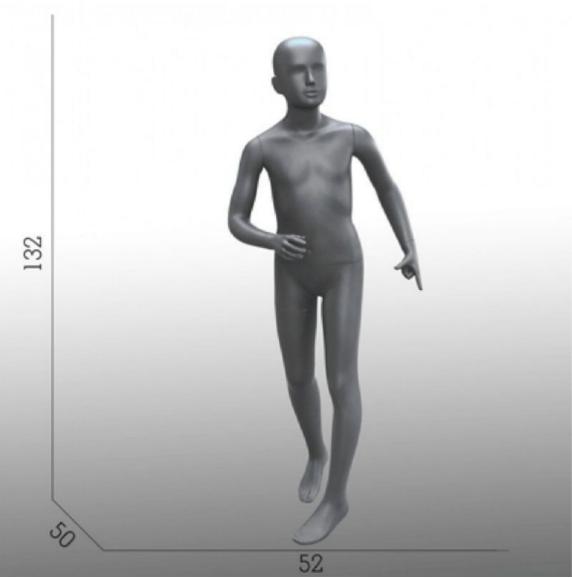

#### **DETAIL**

Abstract child manneguin available in stock and guick delivery. A children's display model that measures 132 cm in height, 57cm in waist circumference, and corresponds to a shoe size equivalent to the French 32. Abstract and grey window mannequin, made of fiberglass polyester with quality paint finishes.

#### **DESCRIPTION**

8-year-old grey abstract child mannequin, timeless and basic.

This child display mannequin is original with its posture, it has one arm pointing forward, and one leg in front of the other. The child model gives the impression of being in motion with her posture. **Abstract mannequin** that is suitable for all types of children's clothing collections, and also adapts to the exhibition in showroom, as in shop. This mannequin is 132 cm high.

# Grey abstract child mannequin 8 years old

# Abstract mannequin - Photo n° 1