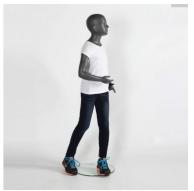

#### MANNEQUINS, BUST AND SHOPFITTING FOR RETAIL STORE

https://www.mannequins-shopping.com





# MANNEQUINS

# Grey abstract child mannequin 8 years old 269.00 €Ex VAT

## **Abstract mannequin**









#### **FEATURES**

**Brand** Mannequins vitrine Base Round glass **Fitting** Calf Color Gris Ref man-enf-abs-3135

3135 **Delivery schedule** 5-10 working days Category Abstract mannequin **Type** Mannequins

#### **DETAIL**

Abstract child manneguin available in stock and guick delivery. A children's display model that measures 132 cm in height, 57cm in waist circumference, and corresponds to a shoe size equivalent to the French 32. Abstract and grey window mannequin, made of fiberglass polyester with quality paint finishes.

#### **DESCRIPTION**

8-year-old grey abstract child mannequin, timeless and basic.

This child display mannequin is original with its posture, it has one arm pointing forward, and one leg in front of the other. The child model gives the impression of being in mo