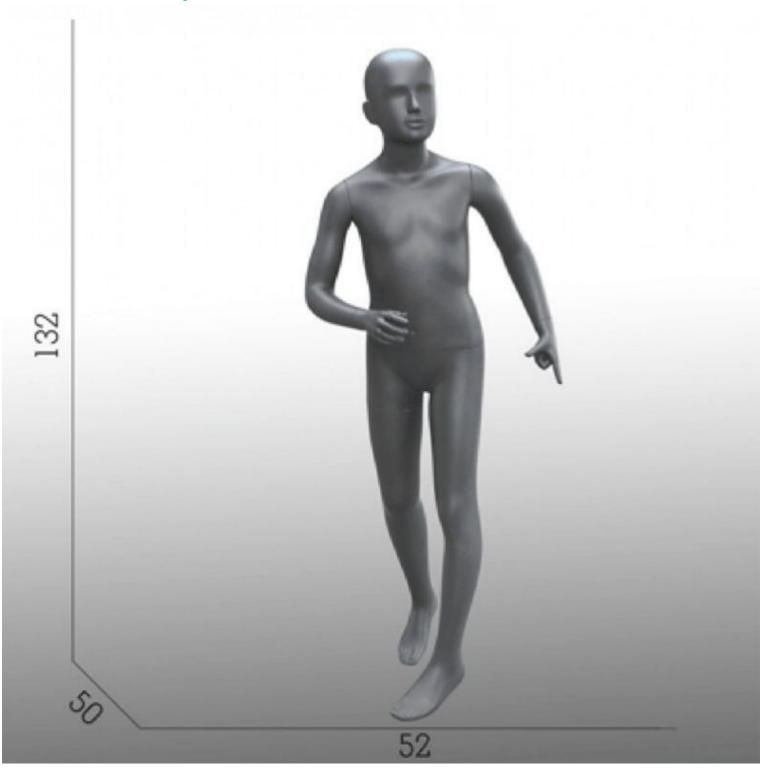

# Grey abstract child mannequin 8 years old 269.00 €Ex VAT

#### **DETAIL**

Abstract child manneguin available in stock and guick delivery. A children's display model that measures 132 cm in height, 57cm in waist circumference, and corresponds to a shoe size equivalent to the French 32. Abstract and grey window mannequin, made of fiberglass polyester with quality paint finishes.

#### **DESCRIPTION**

8-year-old grey abstract child mannequin, timeless and basic.

This child display mannequin is original with its posture, it has one arm pointing forward, and one leg in front of the other. The child model gives the impression of being in motion with her posture. **Abstract mannequin** that is suitable for all types of children's clothing collections, and also adapts to the exhibition in showroom, as in shop. This mannequin is 132 cm high.