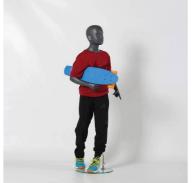

#### MANNEQUINS, BUST AND SHOPFITTING FOR RETAIL STORE

https://www.mannequins-shopping.com





# MANNEQUINS

# Grey abstract child mannequin 8 years old 269.00 €Ex VAT

## **Abstract mannequin**









#### **FEATURES**

**Brand** Mannequins vitrine Base Round glass **Fitting** Calf Color Gris Ref man-enf-abs-3135

3135 **Delivery schedule** 5-10 working days Category Abstract mannequin **Type** Mannequins

#### **DETAIL**

Abstract child manneguin available in stock and guick delivery. A children's display model that measures 132 cm in height, 57cm in waist circumference, and corresponds to a shoe size equivalent to the French 32. Abstract and grey window mannequin, made of fiberglass polyester with quality paint finishes.

#### **DESCRIPTION**

8-year-old grey abstract child mannequin, timeless and basic.

This child display mannequin is original with its posture, it has one arm pointing forward, and one leg in front of the other. The child model gives the impression of being in moti