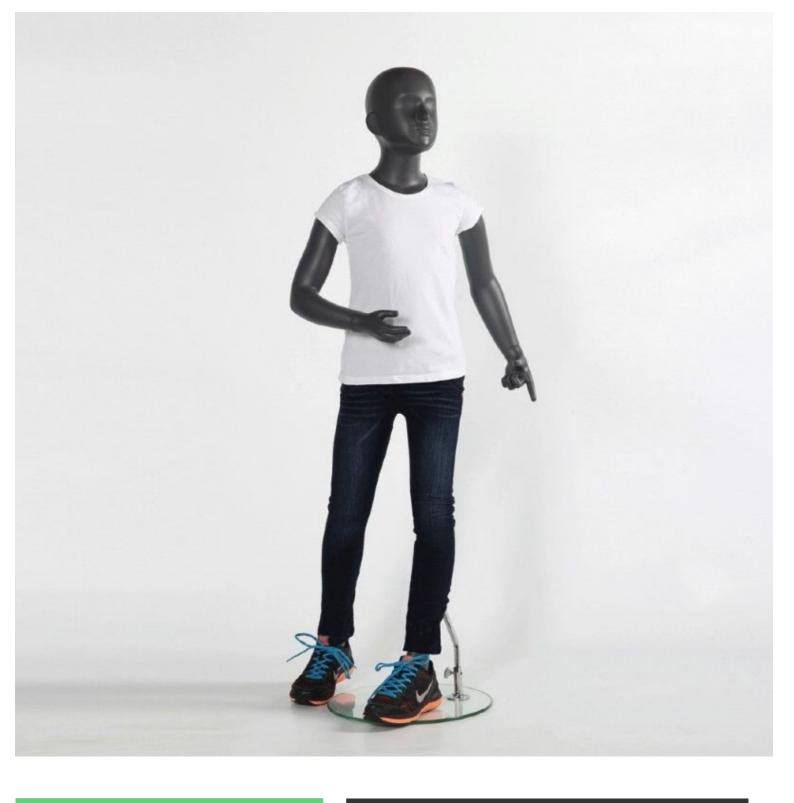

collections, and also adapts to the exhibition in showroom, as in shop. This mannequin is 132 cm high.

# Grey abstract child mannequin 8 years old

# Abstract mannequin - Photo n° 1



#### **FEATURES**

**Brand** Mannequins vitrine Round glass **Base Fitting** Calf

Color Gris

Ref man-enf-abs-3135 ID

3135

**Delivery schedule** 5-10 working days Category Abstract mannequin Type Mannequins

### **DETAIL**

Abstract child mannequin available in stock and quick delivery. A children's display model that measures 132 cm in height, 57cm in waist circumference, and corresponds to a shoe size equivalent to the French 32. Abstract and grey window mannequin, made of fiberglass polyester with quality paint finishes.

Grey abstract child mannequin 8 years old **Abstract mannequin - Photo n° 2** 



#### **FEATURES**

Brand Mannequins vitrine
Base Round glass
Fitting Calf
Color Gris

**Ref** man-enf-abs-3135

3135

Delivery schedule5-10 working daysCategoryAbstract mannequin

Type Mannequins

### **DETAIL**

Abstract child mannequin available in stock and quick delivery. A children's display model that measures 132 cm in height, 57cm in waist circumference, and corresponds to a shoe size equivalent to the French 32. Abstract and grey window mannequin, made of fiberglass polyester with quality paint finishes.

Grey abstract child mannequin 8 years old Abstract mannequin - Photo n° 3



#### **FEATURES**

Brand Mannequins vitrine
Base Round glass
Fitting Calf

**Color** Gris

**Ref** man-enf-abs-3135

313

**Delivery schedule** 5-10 working days **Category** Abstract mannequin

**Type