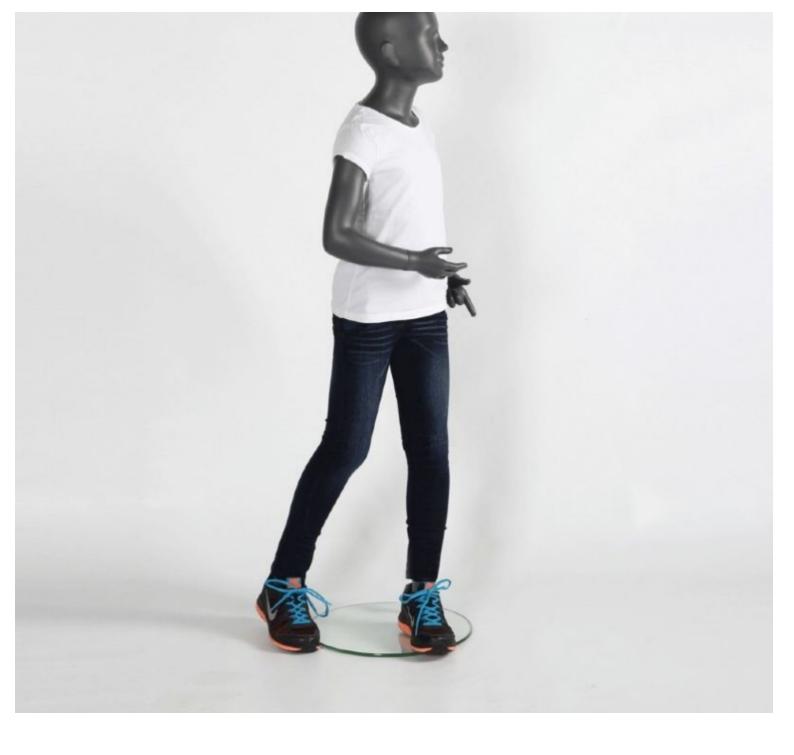

quivalent to the French 32. Abstract and grey window mannequin, made of fiberglass polyester with quality paint finishes.

Grey abstract child mannequin 8 years old **Abstract mannequin - Photo n° 2** 



#### **FEATURES**

Brand Mannequins vitrine
Base Round glass
Fitting Calf
Color Gris

**Ref** man-enf-abs-3135

3135

Delivery schedule5-10 working daysCategoryAbstract mannequin

Type Mannequins

### **DETAIL**

Abstract child mannequin available in stock and quick delivery. A children's display model that measures 132 cm in height, 57cm in waist circumference, and corresponds to a shoe size equivalent to the French 32. Abstract and grey window mannequin, made of fiberglass polyester with quality paint finishes.

Grey abstract child mannequin 8 years old Abstract mannequin - Photo n° 3



#### **FEATURES**

Brand Mannequins vitrine
Base Round glass
Fitting Calf

**Color** Gris

**Ref** man-enf-abs-3135

313

**Delivery schedule** 5-10 working days **Category** Abstract mannequin

**Type** Mannequins

#### **DETAIL**

Abstract child mannequin available in stock and quick delivery. A children's display model that measures 132 cm in height, 57cm in waist circumference, and corresponds to a shoe size equivalent to the French 32. Abstract and grey window mannequin, made of fiberglass polyester with quality paint finishes.

Grey abstract child mannequin 8 years old Abstract mannequin - Photo n° 4



#### **FEATURES**

Brand Mannequins vitrine
Base Round glass
Fitting Calf
Color Gris
Ref man-enf-abs-3135
ID 3135

ID 3135 Delivery schedule 5-10

Delivery schedule5-10 working days