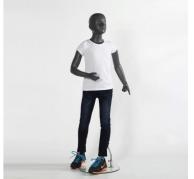

#### MANNEQUINS, BUST AND SHOPFITTING FOR RETAIL STORE

https://www.mannequins-shopping.com





# MANNEQUINS

# Grey abstract child mannequin 8 years old 269.00 €Ex VAT

## **Abstract mannequin**









#### **FEATURES**

**Brand** Mannequins vitrine Base Round glass **Fitting** Calf Color Gris Ref man-enf-abs-3135

3135 **Delivery schedule** 5-10 working days Category Abstract mannequin **Type** Mannequins

#### **DETAIL**

Abstract child manneguin available in stock and guick delivery. A children's display model that measures 132 cm in height, 57cm in waist circumference, and corresponds to a shoe size equivalent to the French 32. Abstract and grey window mannequin, made of fiberglass polyester with quality paint finishes.

#### **DESCRIPTION**

8-year-old grey abstract child mannequin, timeless and basic.

This child display mannequin is original with its posture, it has one arm pointing forward, and one leg in front of the other. The child model gives the impression of being in