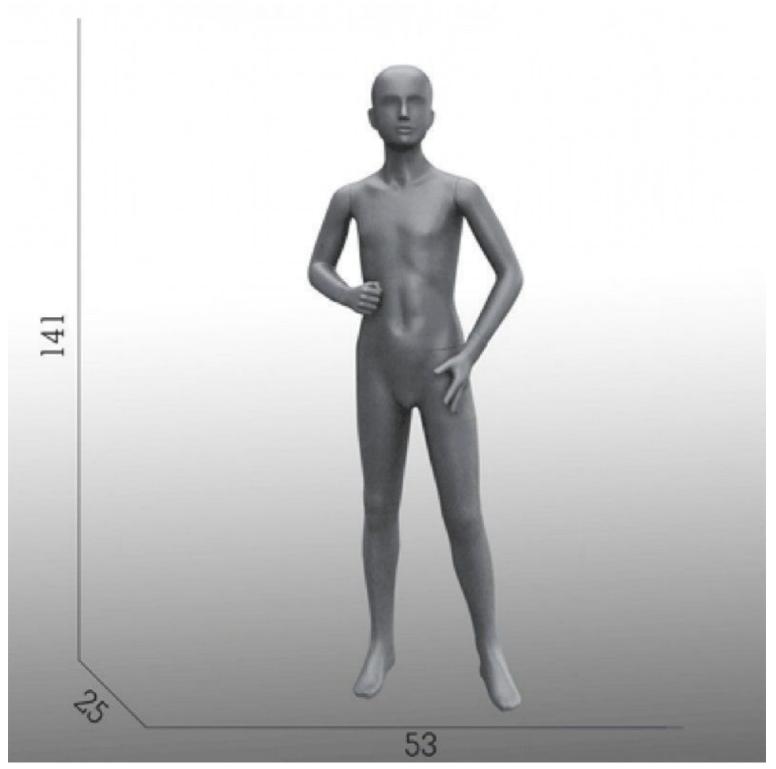

### DETAIL

Abstract 10-year-old child mannequin with folded arms, available in stock and quick delivery. Model timeless abstract showcase with its gray color, and in a casual or sporty position. This grey child mannequin is 141 cm tall and 58 cm tall, hip: 71 cm.

This abstract showcase mannequin adapts to all types of children's clothing collections, with its modern and basic style.

## DESCRIPTION

**Abstract 10-year-old** child mannequin with folded arms, available in stock and quick delivery.**Model timeless abstract showcase** with its gray color, and in a casual or sporty position. **This grey child display mannequin** is 141 cm tall and 58 cm tall, hip: 71 cm. **This abstract showcase mannequin** adapts to all types of children's clothing collections, with its modern and basic style.