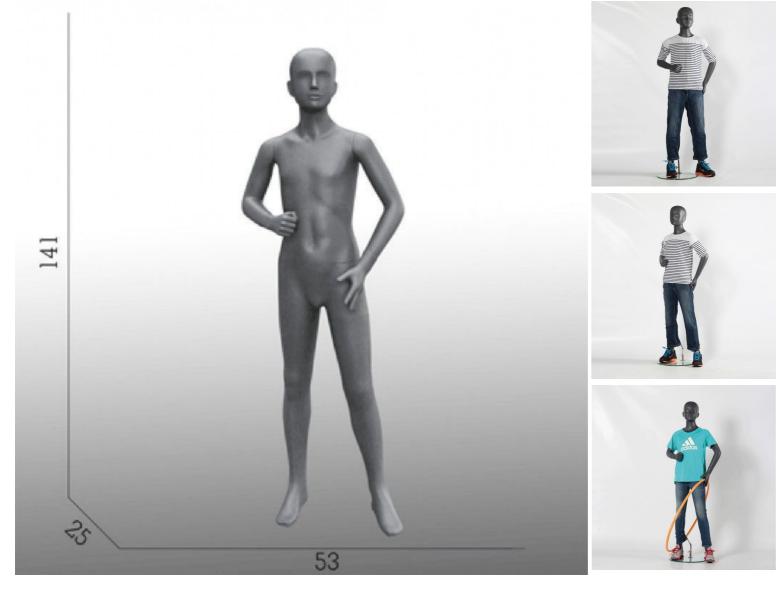

### DETAIL

Abstract 10-year-old child mannequin with folded arms, available in stock and quick delivery. Model timeless abstract showcase with its gray color, and in a casual or sporty position. This grey child mannequin is 141 cm tall and 58 cm tall, hip: 71 cm.

This abstract showcase mannequin adapts to all types of children's clothing collections, with its modern and basic style.

## DESCRIPTION

**Abstract 10-year-old** child mannequin with folded arms, available in stock and quick delivery.**Model timeless abstract showcase** with its gray color, and in a casual or sporty position. **This grey child display mannequin** is 141 cm tall and 58 cm tall, hip: 71 cm. **This abstract showcase mannequin** adapts to all types of children's clothing collections, with its modern and basic style.