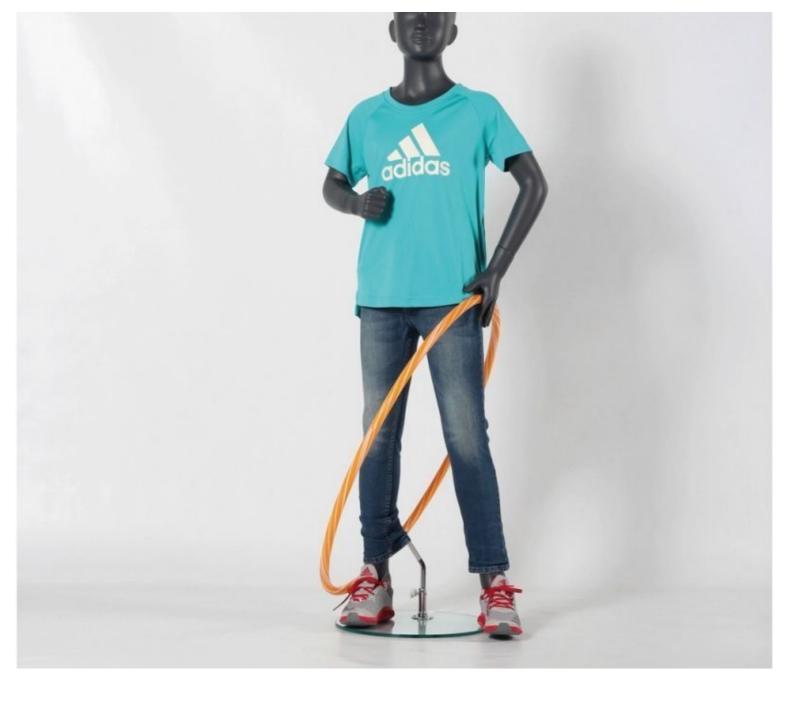

### DETAIL

Abstract 10-year-old child mannequin with folded arms, available in stock and quick delivery. Model timeless abstract showcase with its gray color, and in a casual or sporty position. This grey child mannequin is 141 cm tall and 58 cm tall, hip: 71 cm.

This abstract showcase mannequin adapts to all types of children's clothing collections, with its modern and basic style.

## DESCRIPTION

**Abstract 10-year-old** child mannequin with folded arms, available in stock and quick delivery.**Model timeless abstract showcase** with its gray color, and in a casual or sporty position. **This grey child display mannequin** is 141 cm tall and 58 cm tall, hip: 71 cm. **This abstract showcase mannequin** adapts to all types of children's clothing collections, with its modern and basic style.

## Abstract mannequin - Photo n° 1