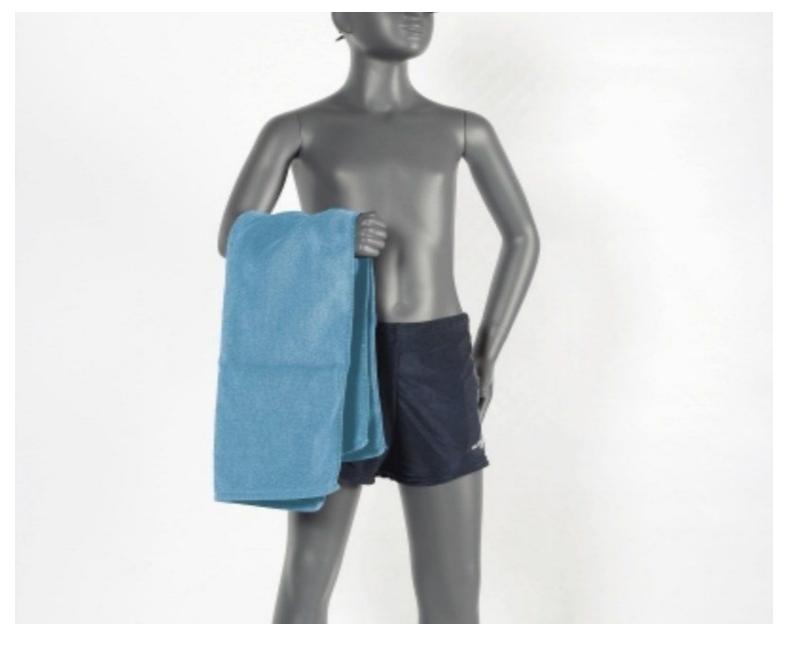

### DETAIL

Abstract 10-year-old child mannequin with folded arms, available in stock and quick delivery. Model timeless abstract showcase with its gray color, and in a casual or sporty position. This grey child mannequin is 141 cm tall and 58 cm tall, hip: 71 cm.

This abstract showcase mannequin adapts to all types of children's clothing collections, with its modern and basic style.

## DESCRIPTION

**Abstract 10-year-old** child mannequin with folded arms, available in stock and quick delivery.**Model timeless abstract showcase** with its gray color, and in a casual or sporty position. **This grey child display mannequin** is 141 cm tall and 58 cm tall, hip: 71 cm. **This abstract showcase mannequin** adapts to all types of children's clothing collections, with its modern and basic style.

## Abstract mannequin - Photo n° 1