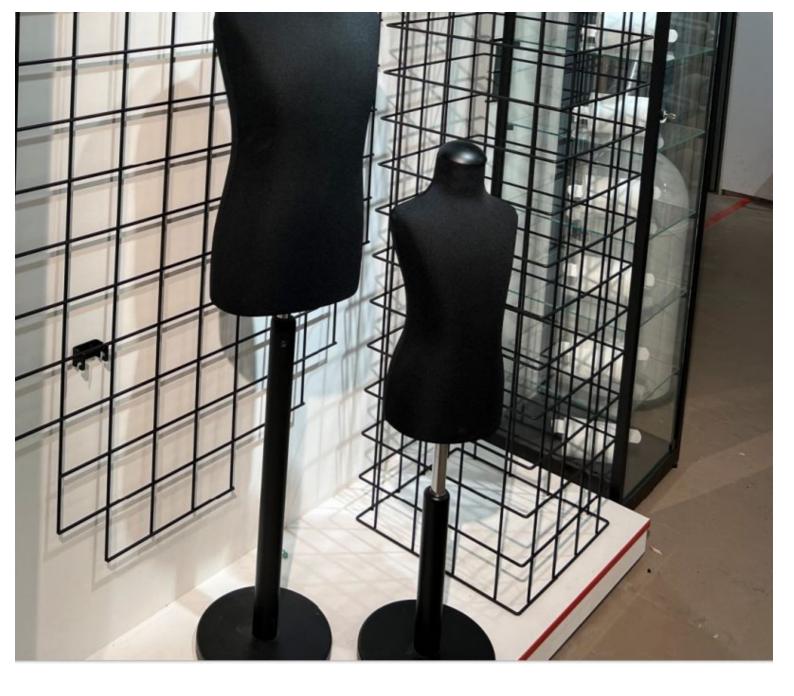

## DETAIL

Kid bust 1 year cream fabric without base Tailored bust kids - Photo n° 2

| Busto bambino 10/12 anni con maglia nera | H 58 - L 34 cm |
|------------------------------------------|----------------|
| Busto bambino 6/8 anni con maglia nera   | H 47 - L 28 cm |
| Busto bambino 3/4 anni con maglia nera   | H 42 - L 25 cm |
| Busto bambino 0-1 anni con maglia nera   | H 30 - L 17 cm |

# Kid bust 1 year cream fabric without base Tailored bust kids - Photo n° 3

Brand Base Fitting Ref ID Delivery schedule Category Type Bust shopping

No fixing bus-cou-an-2942 2942 1-5 working days Tailored bust kids Mannequin busts

# Kid bust 1 year cream fabric without base Tailored bust kids - Photo n° 4

DETAIL

Brand Base Fitting Ref ID Delivery schedule Category Type

# Tailored bust kids - Photo n° 5

Brand Base Fitting Ref ID Delivery schedule Category Type Bust shopping

No fixing bus-cou-an-2942 2942 1-5 working days Tailored bust kids Mannequin busts