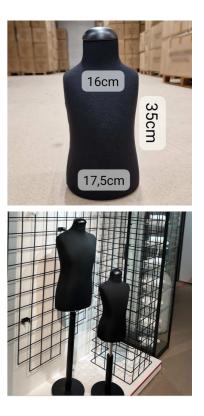

# Tailored bust kids - Photo n° 1

## DETAIL

Kid bust 1 year cream fabric without base Tailored bust kids - Photo n° 2

| Busto bambino 10/12 anni con maglia nera | H 58 - L 34 cm |
|------------------------------------------|----------------|
| Busto bambino 6/8 anni con maglia nera   | H 47 - L 28 cm |
| Busto bambino 3/4 anni con maglia nera   | H 42 - L 25 cm |
| Busto bambino 0-1 anni con maglia nera   | H 30 - L 17 cm |

# Kid bust 1 year cream fabric without base Tailored bust kids - Photo n° 3

Brand Base Fitting Ref ID Delivery schedule Category Type Bust shopping

No fixing bus-cou-an-2942 2942 1-5 working days Tailored bust kids Mannequin busts

# Kid bust 1 year cream fabric without base Tailored bust kids - Photo n° 4

DETAIL

Brand Base Fitting Ref ID Delivery schedule Category Type

# Tailored bust kids - Photo n° 5

Brand Base Fitting Ref ID Delivery schedule Category Type Bust shopping

No fixing bus-cou-an-2942 2942 1-5 working days Tailored bust kids Mannequin busts