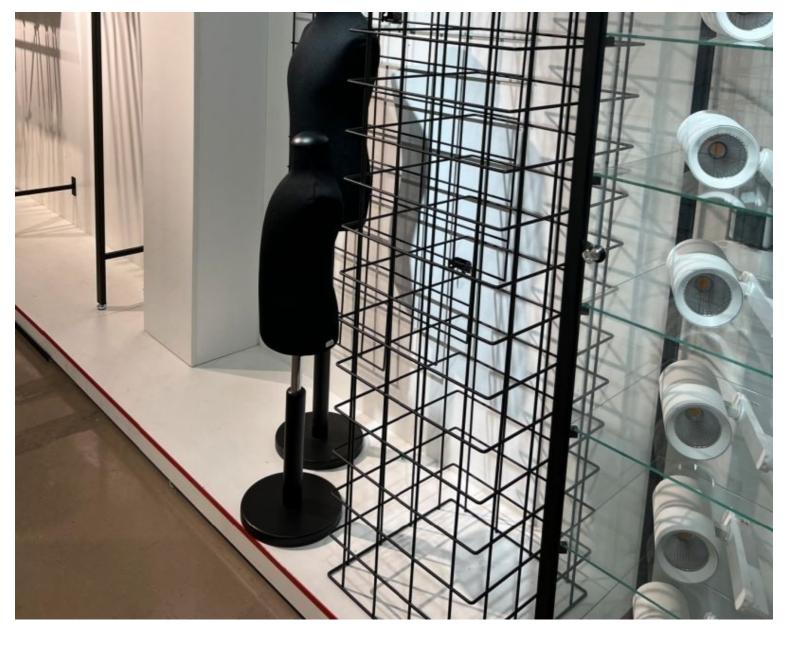

## DETAIL

Kid bust 1 year cream fabric without base Tailored bust kids - Photo n° 2

| Busto bambino 10/12 anni con maglia nera | H 58 - L 34 cm |
|------------------------------------------|----------------|
| Busto bambino 6/8 anni con maglia nera   | H 47 - L 28 cm |
| Busto bambino 3/4 anni con maglia nera   | H 42 - L 25 cm |
| Busto bambino 0-1 anni con maglia nera   | H 30 - L 17 cm |