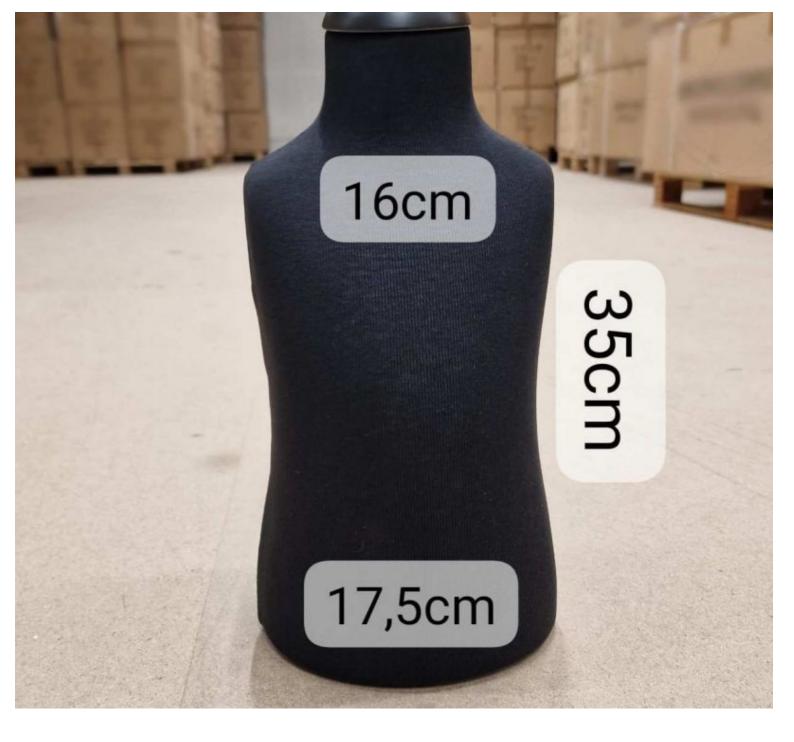

# Tailored bust kids - Photo n° 1

## DETAIL

Kid bust 1 year cream fabric without base Tailored bust kids - Photo n° 2

| Busto bambino 10/12 anni con maglia nera | H 58 - L 34 cm |
|------------------------------------------|----------------|
| Busto bambino 6/8 anni con maglia nera   | H 47 - L 28 cm |
| Busto bambino 3/4 anni con maglia nera   | H 42 - L 25 cm |
| Busto bambino 0-1 anni con maglia nera   | H 30 - L 17 cm |

# Kid bust 1 year cream fabric without base Tailored bust kids - Photo n° 3

Brand Base Fitting Ref ID Delivery schedule Category Type Bust shopping

No fixing bus-cou-an-2942 2942 1-5 working days Tailored bust kids Mannequin busts

# Kid bust 1 year cream fabric without base Tailored bust kids - Photo n° 4

DETAIL

Brand Base Fitting Ref ID Delivery schedule Category Type

# Tailored bust kids - Photo n° 5

Brand Base Fitting Ref ID Delivery schedule Category Type Bust shopping

No fixing bus-cou-an-2942 2942 1-5 working days Tailored bust kids Mannequin busts