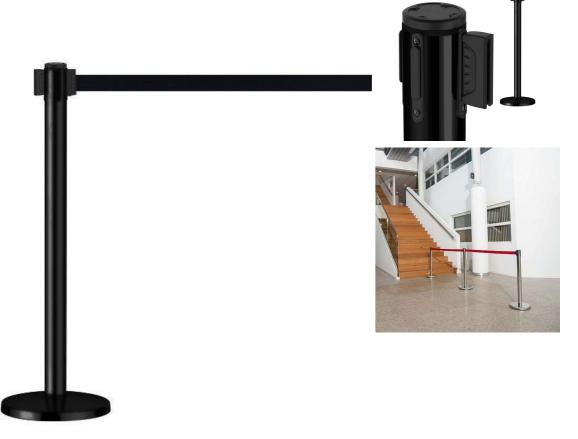

### DETAIL

Black stainless steel guidance post. Mark-up poles, bodyguard with black retractable strap. Length of strap 2.3 meters Height: 920 mm Base diameter: 320 mm Professional use Intensive professional use Event professional, business leader or community, have the Mannequins Shopping reflex to equip you with quality equipment for all your professional events indoors and outdoors.

### DESCRIPTION

**Black stainless steel marker** with retractable black ribbon **With its black retractable strap**, these black guide poles allow you to manage your customer flow on occasion. Its adjustable dimension ensures you adjust to your daily or hourly needs in your stores and shops.

## **Rope barrier systems - Photo n° 1**