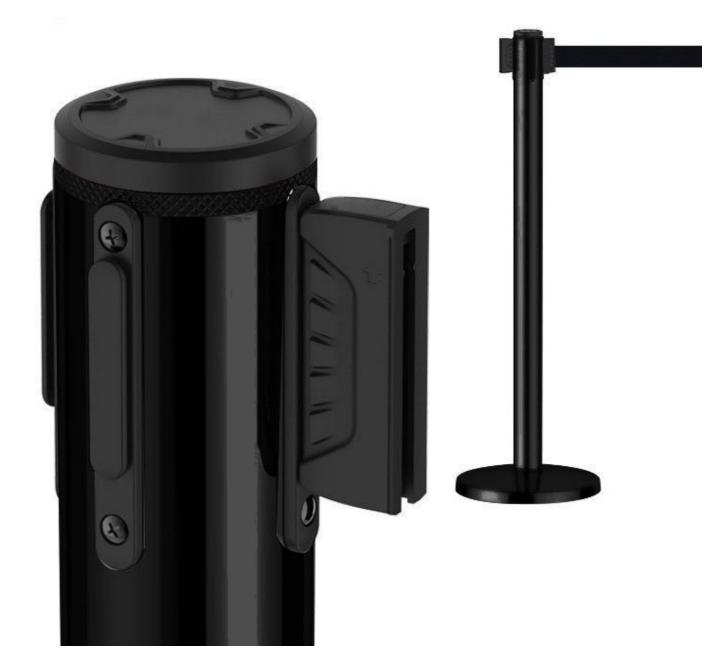

### DETAIL

Black stainless steel guidance post. Mark-up poles, bodyguard with black retractable strap. Length of strap 2.3 meters Height: 920 mm Base diameter: 320 mm Professional use Intensive professional use Event professional, business leader or community, have the Mannequins Shopping reflex to equip you with quality equipment for all your professional events indoors and outdoors.

### DESCRIPTION

**Black stainless steel marker** with retractable black ribbon **With its black retractable strap**, these black guide poles allow you to manage your customer flow on occasion. Its adjustable dimension ensures you adjust to your daily or hourly needs in your stores and shops.

Metal Barrier post with retractable black ribbon Rope barrier systems - Photo n° 3