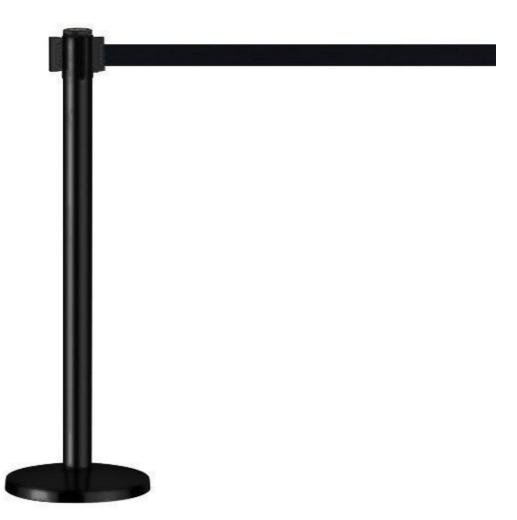

### DETAIL

Black stainless steel guidance post. Mark-up poles, bodyguard with black retractable strap. Length of strap 2.3 meters Height: 920 mm Base diameter: 320 mm Professional use Intensive professional use Event professional, business leader or community, have the Mannequins Shopping reflex to equip you with quality equipment for all your professional events indoors and outdoors.

### DESCRIPTION

**Black stainless steel marker** with retractable black ribbon **With its black retractable strap**, these black guide poles allow you to manage your customer flow on occasion. Its adjustable dimension ensures you adjust to your daily or hourly needs in your stores and shops.

Metal Barrier post with retractable black ribbon Rope barrier systems - Photo n° 2