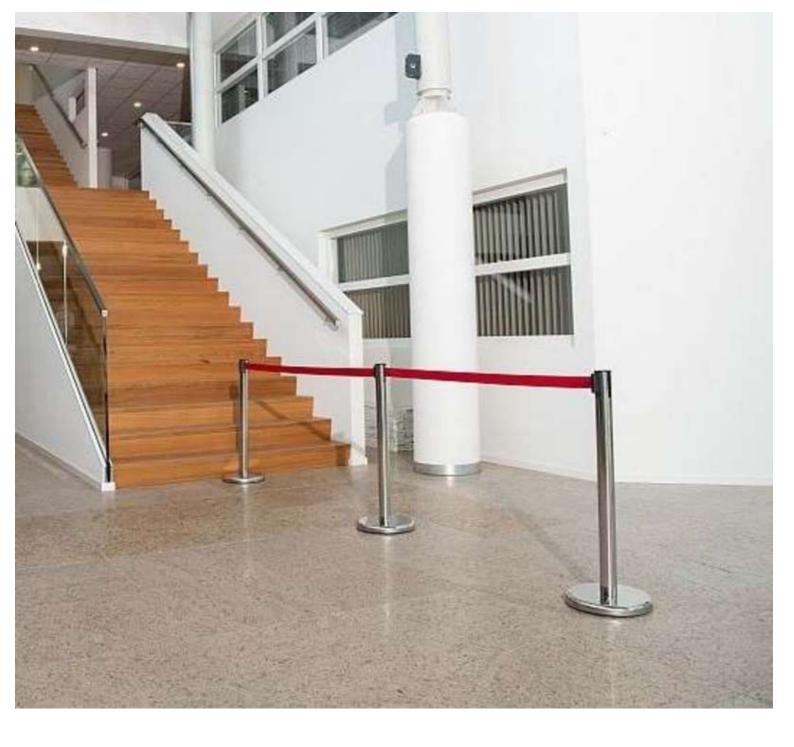

### DETAIL

Black stainless steel guidance post. Mark-up poles, bodyguard with black retractable strap. Length of strap 2.3 meters Height: 920 mm Base diameter: 320 mm Professional use Intensive professional use Event professional, business leader or community, have the Mannequins Shopping reflex to equip you with quality equipment for all your professional events indoors and outdoors.

### DESCRIPTION

**Black stainless steel marker** with retractable black ribbon **With its black retractable strap**, these black guide poles allow you to manage your customer flow on occasion. Its adjustable dimension ensures you adjust to your daily or hourly needs in your stores and shops.