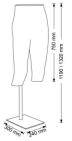

## DESCRIPTION

**Pair of leg mannequin man** in black elasthanne, with square metal. **Men's model leg pairs** are ideal for showing off your men's clothing collections, including jeans, pants, jogging. The pairs of legs stops below the knee. **The black man leg** pair is 75 cm tall, the metal fastener is adjustable from 119 cm to 132 cm in height. The base measures 30 x24 cm.