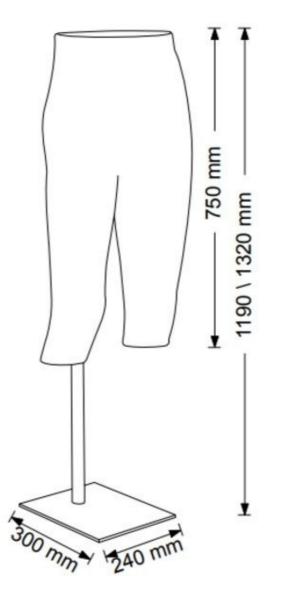

## DESCRIPTION

**Pair of leg mannequin man** in black elasthanne, with square metal. **Men's model leg pairs** are ideal for showing off your men's clothing collections, including jeans, pants, jogging. The pairs of legs stops below the knee. **The black man leg** pair is 75 cm tall, the metal fastener is adjustable from 119 cm to 132 cm in height. The base measures 30 x24 cm.