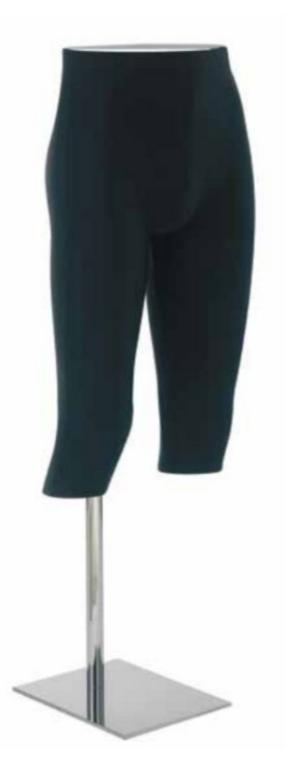

uttock Noir pai-de-jam-3193 3193 5-10 working days Leg mannequins Accessories for mannequins

## DETAIL

The pairs of legs in black etlhan, are ideal for presenting collections of jeans for men or pants. Mannequins Shopping offers showcase mannequins, window busts, but also mannequin legs in fabrics, plastic leg pair, vintage leg pair.

## DESCRIPTION

**Pair of leg mannequin man** in black elasthanne, with square metal. **Men's model leg pairs** are ideal for showing off your men's clothing collections, including jeans, pants, jogging. The pairs of legs stops below the knee. **The black man leg** pair is 75 cm tall, the metal fastener is adjustable from 119 cm to 132 cm in height. The base measures 30 x24 cm.



# Pair of legs model man in black elasthanne

# Leg mannequins - Photo n° 1



### **FEATURES**

Brand Mannequins vitrine Base Square metal Fitting Buttock Color Noir Ref pai-de-jam-3193 ID 3193 **Delivery schedule** 5-10 working days Category Leg mannequins Туре Accessories for mannequins

### DETAIL

The pairs of legs in black etlhan, are ideal for presenting collections of jeans for men or pants. Mannequins Shopping offers showcase mannequins, window busts, but also mannequin legs in fabrics, plastic leg pair, vintage leg pair.

Pair of legs model man in black elasthanne Leg mannequins - Photo n° 2



## **FEATURES**

Brand Base Fitting Color Ref ID Delivery schedule Category Type Mannequins vitrine Square metal Buttock Noir pai-de-jam-3193 3193 5-10 working days Leg mannequins Accessories for mannequins

## DETAIL

The pairs of legs in black etlhan, are ideal f