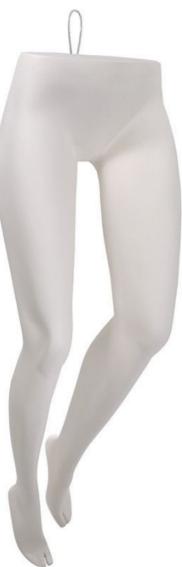

## Leg mannequins - Photo n° 1

# Hanging female mannequin leg white color **160.00 €Ex VAT** Leg mannequins

### DESCRIPTION

**Women's hanging mannequin legs - Colour White**Perfect for showcasing your women's collections, these **women's mannequin legs** to hang are an essential accessory for your **women's window mannequin**. The legs are carefully crafted to offer an elegant aesthetic and exceptional durability. The white colour adds a touch of sophistication to your presentation. These legs are ideal for your display mannequin. These legs are ideal for displaying trousers, skirts and dresses, drawing attention to your products in a subtle but effective way. Pair them with our other **window mannequin accessories** to create a harmonious and professional presentation that will appeal to your customers.