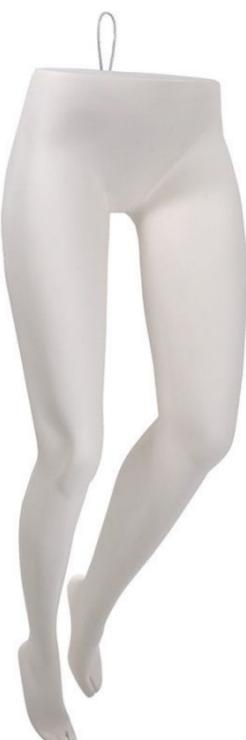

nable price.

### DESCRIPTION

**Women's hanging mannequin legs - Colour White**Perfect for showcasing your women's collections, these **women's mannequin legs** to hang are an essential accessory for your **women's window mannequin**. The legs are carefully crafted to offer an elegant aesthetic and exceptional durability. The white colour adds a touch of sophistication to your presentation. These legs are ideal for your display mannequin. These legs are ideal for displaying trousers, skirts and dresses, drawing attention to your products in a subtle but effective way. Pair them with our other **window mannequin accessories** to create a harmonious and professional presentation that will appeal to your customers.

# Hanging female mannequin leg white color

## Leg mannequins - Photo n° 1



#### **FEATURES**

Brand Base Fitting Color Ref ID Delivery schedule Category Type Mannequins vitrine

Blanc jam-de-man-1820 1820 1-5 working days Leg mannequins Accessories for mannequins

#### DETAIL

Mannequins Shopping, specialists in window mannequins and shop fittings, offer a range of mannequin legs to complete your shop layout. Women's mannequin legs and men's mannequin legs at a reasonable price.

## Hanging female mannequin leg white color Leg mannequins - Photo n° 2



#### **FEATURES**

Brand Base Fitting Color Ref ID Delivery schedule Category Type Mannequins vitrine

Blanc jam-de-man-1820 1820 1-5 working days Leg mannequins Accessories for mannequins

### DETAIL

Mannequins Shopping, specialists in window mannequins and shop fittings, offer a range of mannequin legs to com