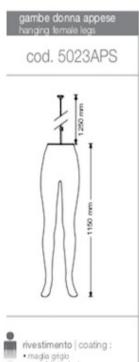

#### **DESCRIPTION**

Flexible women's mannequin legs grey Features:

- Flexible Women's Mannequin Legs Transform your shop into a captivating display space with ourmannequin legs.
- Chrome base (1250)
- Flexible design
- Adapted size

### Flexible mannequin legs woman gray