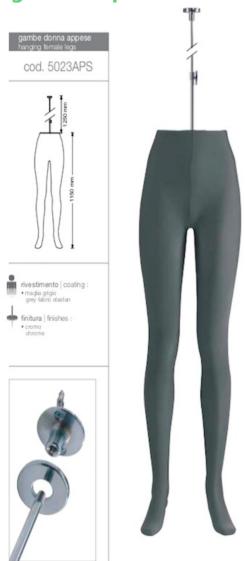

#### **DESCRIPTION**

Flexible women's mannequin legs grey Features:

- Flexible Women's Mannequin Legs Transform your shop into a captivating display space with ourmannequin legs.
- Chrome base (1250)
- Flexible design
- Adapted size

### Flexible mannequin legs woman gray