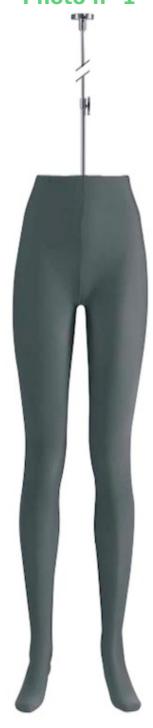

# Flexible mannequin legs woman gray 185.00 €Ex VAT

#### **DESCRIPTION**

Flexible women's mannequin legs grey Features:

- Flexible Women's Mannequin Legs Transform your shop into a captivating display space with ourmannequin legs.
- Chrome base (1250)
- Flexible design
- Adapted size

### Flexible mannequin legs woman gray

## Leg mannequins - Photo n° 1