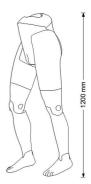

## Flexible male mannequins legs grey finish with base

## Leg mannequins - Photo n° 2