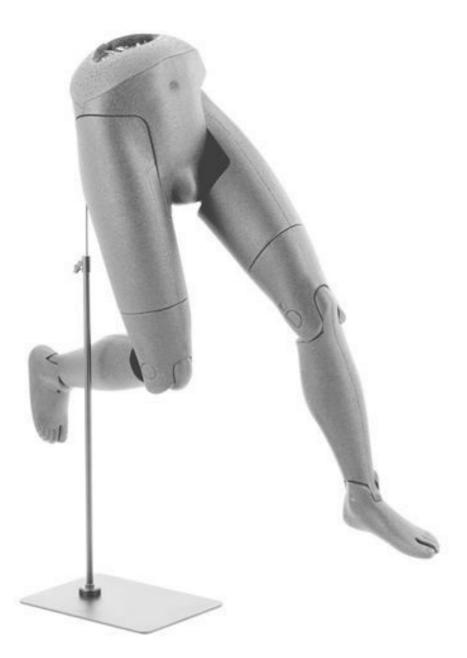

ese mannequin legs are designed for long-term use.
  - Adjustable height: At 120cm tall, these legs are ideal for window displays and can be adjusted to suit different styles of garments and presentations.

## DESCRIPTION

Men's flexible mannequin legs grey chrome base 120cmldeal for **men's display mannequin** or **women's display mannequin**, our flexible legs add a dynamic touch to your presentations. Their elegant chrome design is an eye-catcher while ensuring optimum stability. Made with care, these legs are an essential accessory for creating high-quality displays.

- Flexible mannequin legs for a variety of positions
- Tough and stylish chrome base
- 120cm height, perfect for an impactful presentation

Flexible male mannequins legs grey finish with base Leg mannequins - Photo n° 1



## FEATURES

Brand Base Fitting Color Ref ID Delivery schedule Category Type Mannequins vitrine Square metal Buttock Gris jam-man-fle-2910 2910 1-5 working days Leg mannequins Mannequins

### DETAIL

Product features:

- Optimum flexibility: The legs of the mannequin are designed to be flexible, allowing a variety of positions and movements to present the garments dynamically.
- Enhanced stability: The 1250 chrome base not only provides an elegant appearance, but also guarantees maximum stability.
- High-quality materials: Made from durable and hard-wearing materials, these mannequin legs are designed for long-term use.
- Adjustable height: At 120cm tall, these legs are ideal for window displays and can be adjusted to suit different styles of garments and presentations.

## Flexible male