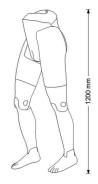

- Flexible mannequin legs for a variety of positions
- Tough and stylish chrome base
- 120cm height, perfect for an impactful presentation

Flexible male mannequins legs grey finish with base Leg mannequins - Photo n° 1