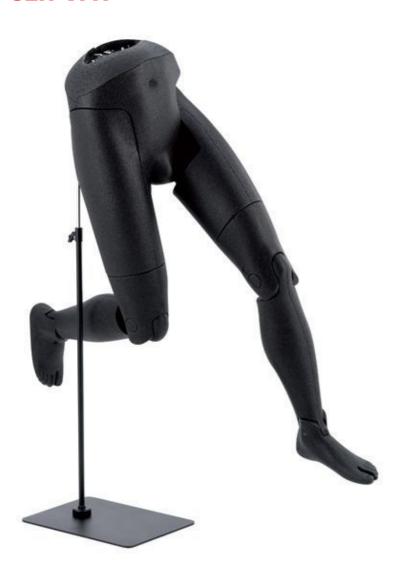

# Flexible male mannequins leg black finish with base Leg mannequins - Photo $n^{\circ}$ 1

### **DESCRIPTION**

Flexible male mannequins leg black finish with base.

These **flexible male legs** on a metal base are perfect for creating scenographies in motion. To enhance your shops, businesses and showroom Mannequins Shopping specialist for flexible window mannequins offers you these male mannequins legs in expanded foam in black color.