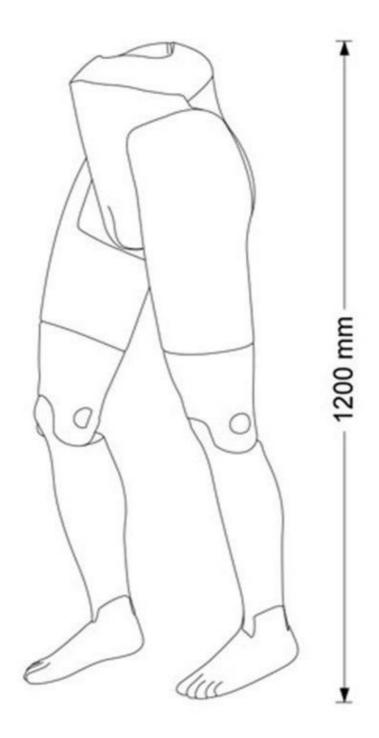

# Flexible male mannequins leg black finish with base

MANNEQUINS

SHOPPING

### **DESCRIPTION**

Flexible male mannequins leg black finish with base.

These **flexible male legs** on a metal base are perfect for creating scenographies in motion. To enhance your shops, businesses and showroom Mannequins Shopping specialist for flexible window mannequins offers you these male mannequins legs in expanded foam in black color.

# Flexible male mannequins leg black finish with base Leg mannequins - Photo $n^{\circ}$ 1

# Flexible male mannequins leg black finish with base