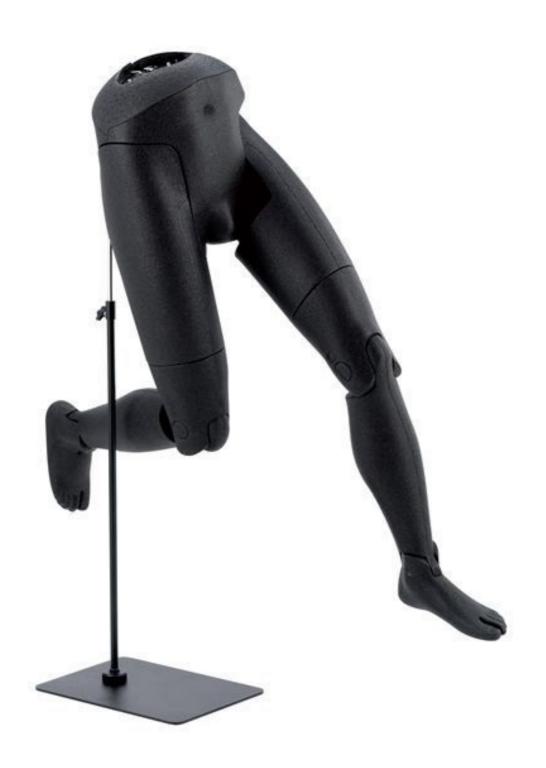

### **DETAIL**

Colour: Black

Components: 280x380 mm chrome base Packing: single box h.810x410x410 mm

Flexible male mannequins leg black finish with base Leg mannequins - Photo  $n^{\circ}$  3