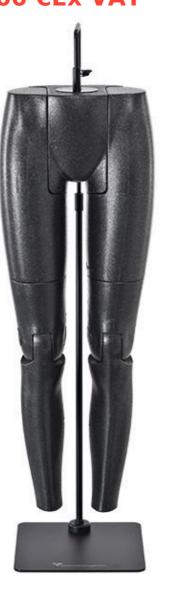

## Flexible female mannequins leg black finish with base Leg mannequins 229.00 €Ex VAT

# Flexible female mannequins leg black finish with base Leg mannequins - Photo n° 1