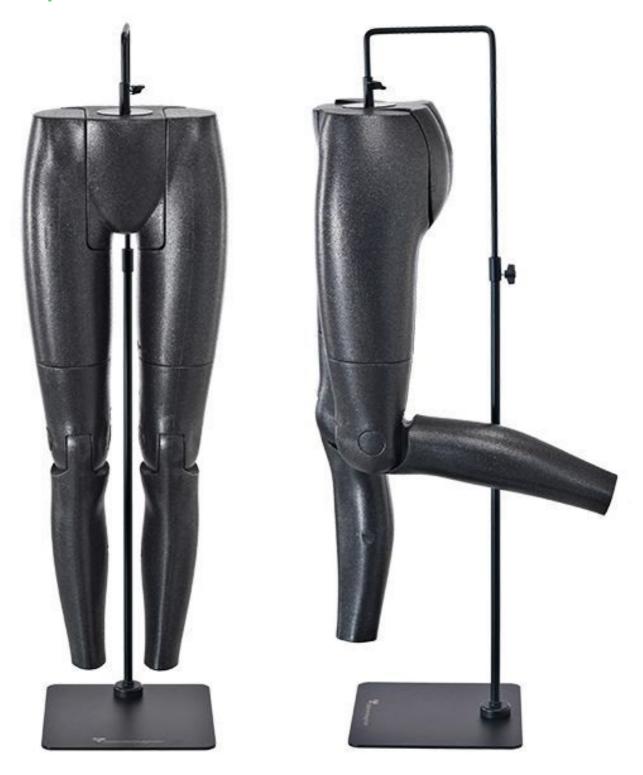

# Flexible female mannequins leg black finish with base Leg mannequins - Photo n° 1

### DETAIL

New flexible female legs in black EPP ( polypropylene foam ) with screw M8 black adjustable square base 280x280 mm

Recyclable - High fit - Light weight - Shock resistant. Those articulated female leg mannequins with metal base are perfect to display your jeans in stores

## DETAIL

New flexible female legs in black EPP ( polypropylene foam ) with screw M8 black adjustable square base 280x280 mm Recyclable - High fit - Light weight - Shock resistant. Those articulated female leg mannequins with metal base are perfect to display your jeans in stores