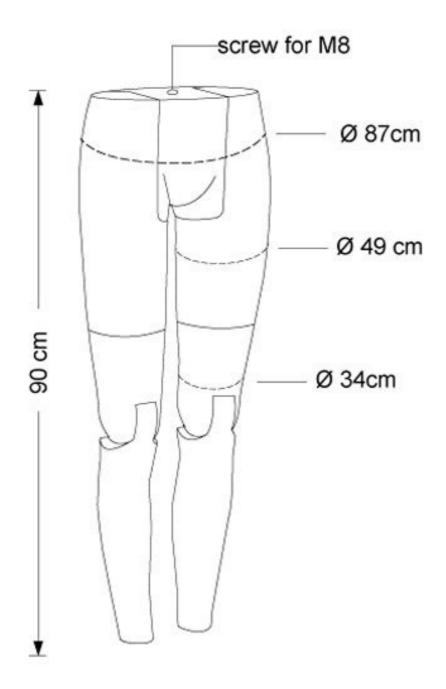

Flexible female mannequins leg black finish with base Leg mannequins - Photo n° 3

## DETAIL

New flexible female legs in black EPP ( polypropylene foam ) with screw M8 black adjustable square base  $280 \mathrm{x} 280 \mathrm{\,mm}$ 

Recyclable - High fit - Light weight - Shock resistant. Those articulated female leg mannequins with metal base are perfect to display your jeans in stores