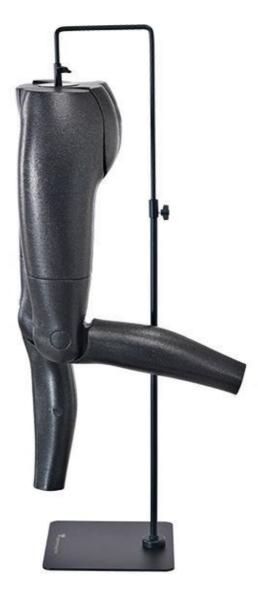

## Flexible female mannequins leg black finish with base

## Leg mannequins - Photo n° 2