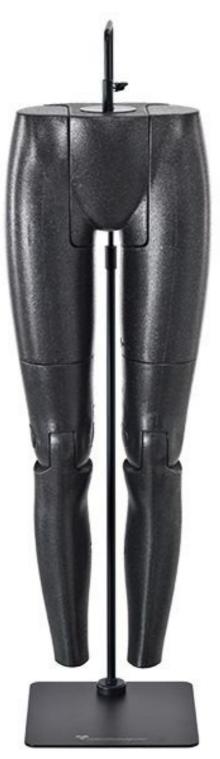

## Leg mannequins - Photo n° 2

### DETAIL

New flexible female legs in black EPP ( polypropylene foam ) with screw M8 black adjustable square base 280x280 mm Recyclable - High fit - Light weight - Shock resistant. Those articulated female leg mannequins with metal base are perfect to display your jeans in stores