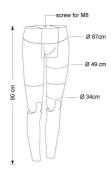

### DETAIL

New flexible female legs in black EPP ( polypropylene foam ) with screw M8 black adjustable square base 280x280 mm

Recyclable - High fit - Light weight - Shock resistant. Those articulated female leg mannequins with metal base are perfect to display your jeans in stores

## DETAIL

New flexible female legs in black EPP ( polypropylene foam ) with screw M8 black adjustable square base 280x280 mm Recyclable - High fit - Light weight - Shock resistant. Those articulated female leg mannequins with metal base are perfect to display your jeans in stores

## DETAIL

New flexible female legs in black EPP ( polypropylene foam ) with screw M8 black adjustable square base  $280 \mathrm{x} 280 \mathrm{\,mm}$ 

Recyclable - High fit - Light weight - Shock resistant. Those articulated female leg mannequins with metal base are perfect to display your jeans in stores