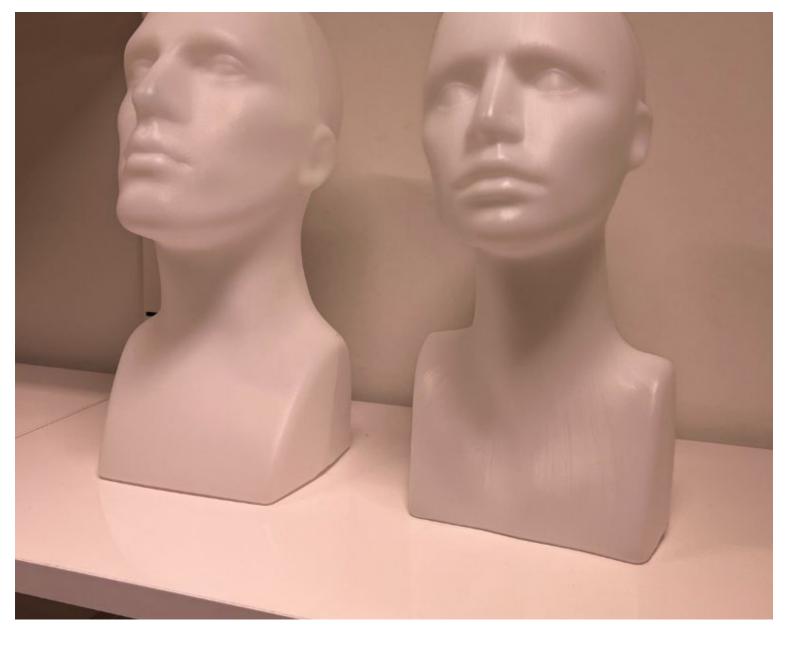

# Male mannequin head in white pvc 15.00 €Ex VAT

# **Head mannequins**

#### **DESCRIPTION**

White Plastic Men's Display Mannequin HeadThis white plastic window mannequin head is the perfect accessory to showcase your men's collections. With dimensions of height 40cm, width 20cm and depth 25cm, it offers a realistic and attractive presentation of your products.

- Dimensions: Height 40cm, Width 20cm, Depth 25cm Thismen's window mannequin head
- Material: Plastic
- Colour: White

# **Head mannequins - Photo n° 1**