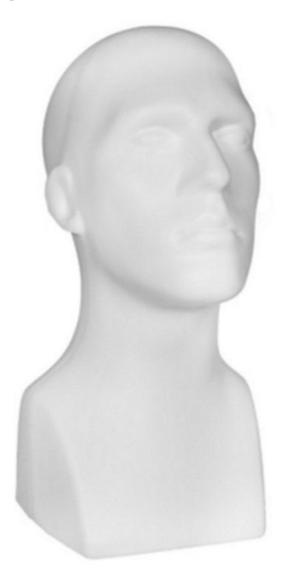

# Male mannequin head in white pvc 15.00 €Ex VAT

#### **DESCRIPTION**

White Plastic Men's Display Mannequin HeadThis white plastic window mannequin head is the perfect accessory to showcase your men's collections. With dimensions of height 40cm, width 20cm and depth 25cm, it offers a realistic and attractive presentation of your products.

- Dimensions: Height 40cm, Width 20cm, Depth 25cm Thismen's window mannequin head
- Material: Plastic
- Colour: White