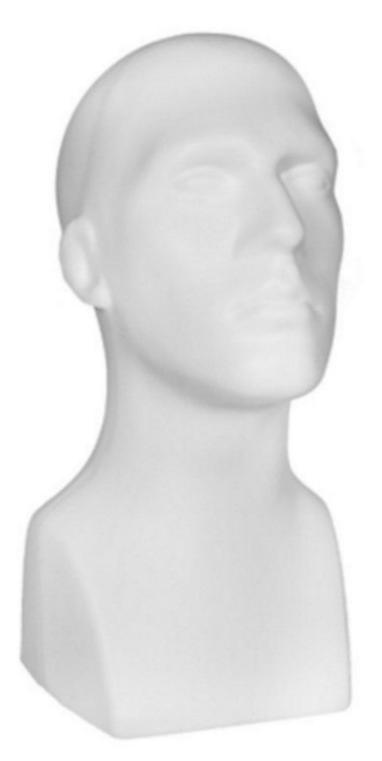

# Male mannequin head in white pvc 15.00 €Ex VAT

#### **DESCRIPTION**

White Plastic Men's Display Mannequin HeadThis white plastic window mannequin head is the perfect accessory to showcase your men's collections. With dimensions of height 40cm, width 20cm and depth 25cm, it offers a realistic and attractive presentation of your products.

- Dimensions: Height 40cm, Width 20cm, Depth 25cm Thismen's window mannequin head
- Material: Plastic
- Colour: White