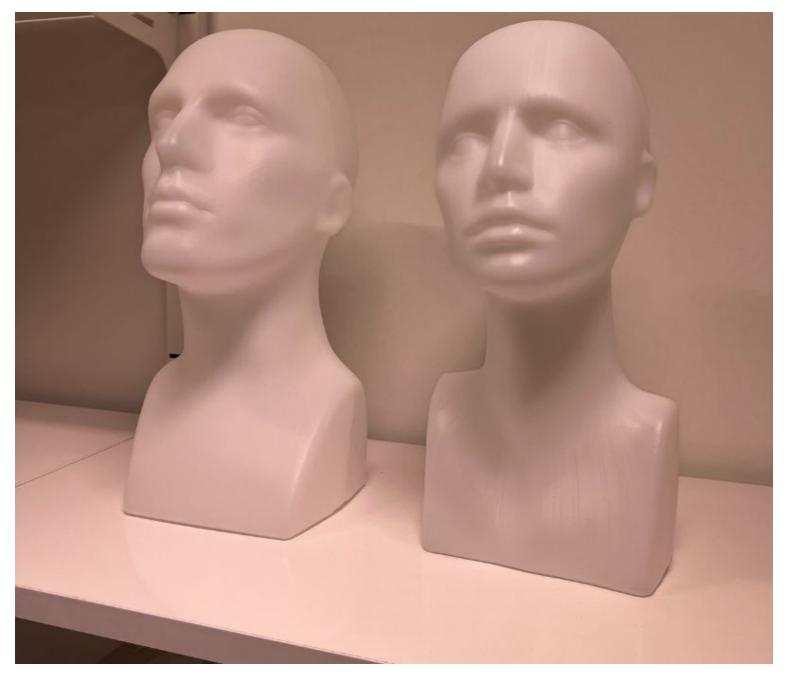

# Female head mannequin in white pvc 15.00 €Ex VAT

#### **DESCRIPTION**

White Plastic Display Mannequin HeadThis white plastic window mannequin head is the perfect accessory to showcase your women's collections. With dimensions of 39cm high, 18cm wide and 22cm deep, it offers an elegant and realistic presentation of your products.

- Dimensions: Height 39cm, Width 18cm, Depth 22cm Thiswomen's window mannequin head
- Material: Plastic
- Colour: White

### **Head mannequins - Photo n° 1**