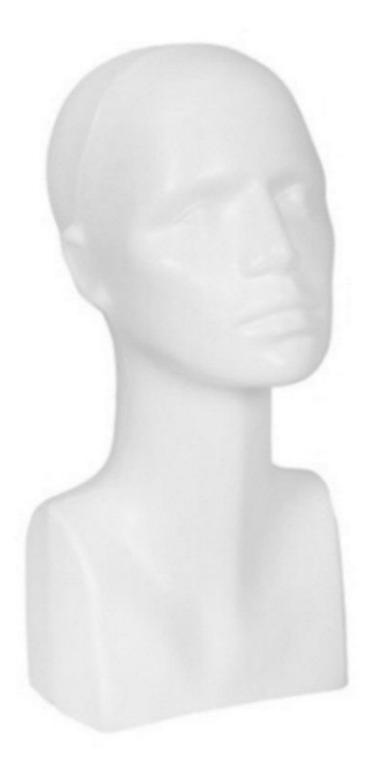

#### **DESCRIPTION**

White Plastic Display Mannequin HeadThis white plastic window mannequin head is the perfect accessory to showcase your women's collections. With dimensions of 39cm high, 18cm wide and 22cm deep, it offers an elegant and realistic presentation of your products.

- Dimensions: Height 39cm, Width 18cm, Depth 22cm Thiswomen's window mannequin head
- Material: Plastic
- Colour: White