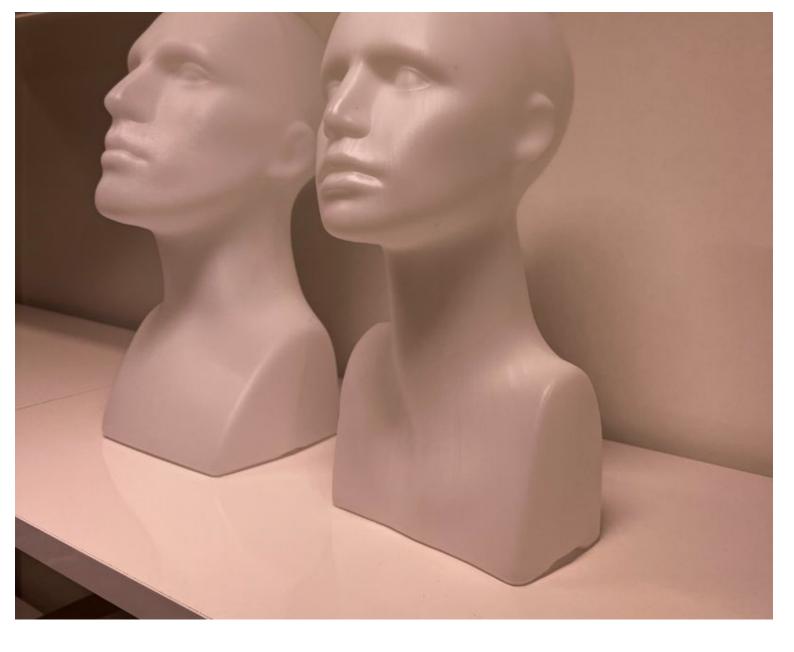

# Female head mannequin in white pvc 15.00 €Ex VAT

#### **DESCRIPTION**

White Plastic Display Mannequin HeadThis white plastic window mannequin head is the perfect accessory to showcase your women's collections. With dimensions of 39cm high, 18cm wide and 22cm deep, it offers an elegant and realistic presentation of your products.

- Dimensions: Height 39cm, Width 18cm, Depth 22cm Thiswomen's window mannequin head
- Material: Plastic
- Colour: White

## Female head mannequin in white pvc

**Head mannequins - Photo n° 6** 

Brand Base Fitting Color Ref ID

Delivery schedule Category Type Mannequins vitrine

No fixing Blanc

tet-de-man-2003

2003

1-5 working days Head mannequins