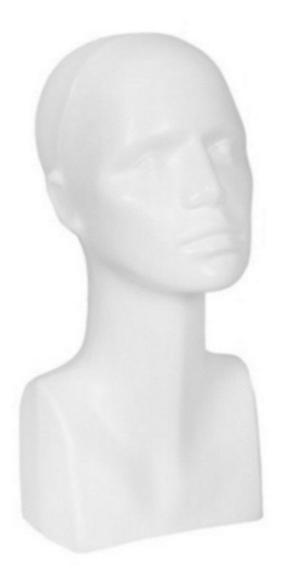

# Female head mannequin in white pvc 15.00 €Ex VAT

#### **DESCRIPTION**

White Plastic Display Mannequin HeadThis white plastic window mannequin head is the perfect accessory to showcase your women's collections. With dimensions of 39cm high, 18cm wide and 22cm deep, it offers an elegant and realistic presentation of your products.

- Dimensions: Height 39cm, Width 18cm, Depth 22cm Thiswomen's window mannequin head
- Material: Plastic
- Colour: White