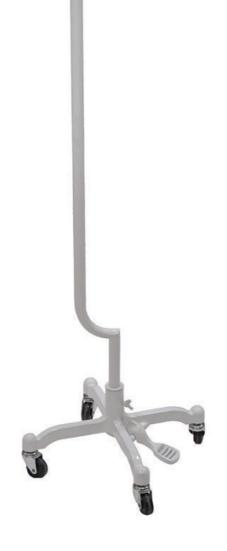

# White metal base with wheels **75.00 €Ex VAT** Bases

### DESCRIPTION

White metal base with wheels for male and female bust forms

## DETAIL

White metal base with wheels