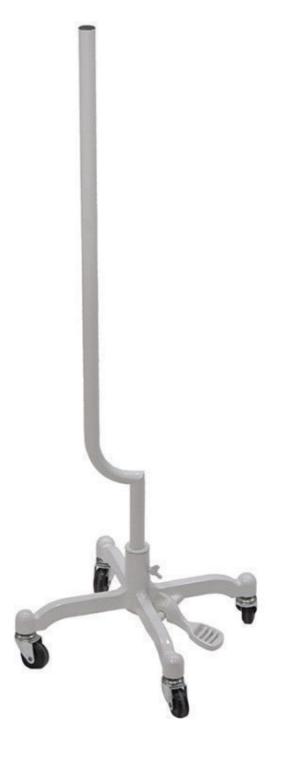

80 09 - info@mannequins-shopping.com https://www.mannequins-shopping.com

# White metal base with wheels **75.00 €Ex VAT** Bases



#### FEATURES

| Brand             | Bust shopping              |
|-------------------|----------------------------|
| Base              |                            |
| Fitting           | Buttock                    |
| Color             | Blanc                      |
| Ref               | bas-rou-bla-2847           |
| ID                | 2847                       |
| Delivery schedule | 1-5 working days           |
| Category          | Bases                      |
| Туре              | Accessories for mannequins |

### DESCRIPTION

White metal base with wheels for male and female bust forms

## DETAIL

White metal base with wheels

# Bases - Photo n° 1



#### **FEATURES**

Brand Base Fitting Color Ref ID Delivery schedule Category Type Bust shopping Buttock Blanc bas-rou-bla-2847 2847 1-5 working days Bases Accessories for mannequins

# DETAIL